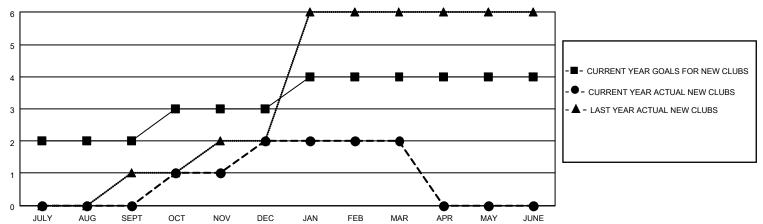

## GOALS AND ACTUAL NEW CLUBS CUMULATIVE

| DROPPED CLUBS: 7 |     | 45 CLUBS OF 80 ADDED 1 OR<br>MORE NEW MEMBERS | GENDER DISTRIBUTION                 |              |  |
|------------------|-----|-----------------------------------------------|-------------------------------------|--------------|--|
|                  |     | MORE NEW MEMBERS                              | MALE 1,960 (70.28%)                 |              |  |
|                  |     |                                               | FEMALE                              | 829 (29.72%) |  |
| DROPPED MEMBERS  |     |                                               | NON BINARY                          | 0 (0.00%)    |  |
|                  |     |                                               | PREFER NOT TO ANSWER                | 0 (0.00%)    |  |
| DECEASED         | 5   |                                               |                                     |              |  |
| CLUB CANCELLED   | 76  | CLICK HERE FOR CUMULATIVE                     | TOTAL FAMILY UNIT MEMBERS 1,186     |              |  |
| OTHER            | 192 | MEMBERSHIP DATA                               |                                     |              |  |
| TOTAL            | 273 |                                               | FAMILY MEMBERS PAYING HALF DUES 660 |              |  |
|                  |     |                                               |                                     |              |  |