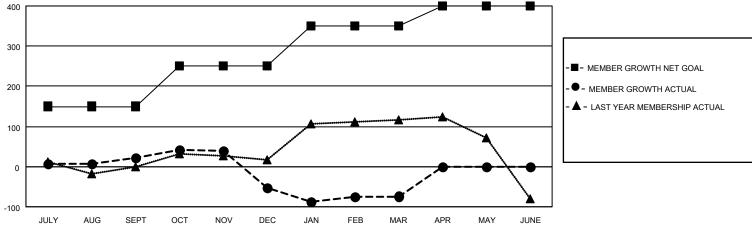

## MONTHLY MEMBERSHIP PROGRESS REPORT

LOCATION INDIA District 322 D Results as of: 3/31/2023

| Clubs RESULTS FOR 2022-2023 |   |   |   | Members RESULTS FOR 2022-2023 |     |    |     |
|-----------------------------|---|---|---|-------------------------------|-----|----|-----|
|                             |   |   |   |                               |     |    |     |
| JULY/AUG/SEPT               | 2 | 0 | 1 | JULY/AUG/SEPT                 | 150 | 88 | 42  |
| OCT/NOV/DEC                 | 1 | 2 | 3 | OCT/NOV/DEC                   | 100 | 86 | 159 |
| JAN/FEB/MAR                 | 1 | 0 | 3 | JAN/FEB/MAR                   | 100 | 50 | 72  |
| APR/MAY/JUNE                | 0 | 0 | 0 | APR/MAY/JUNE                  | 50  | 0  | 0   |